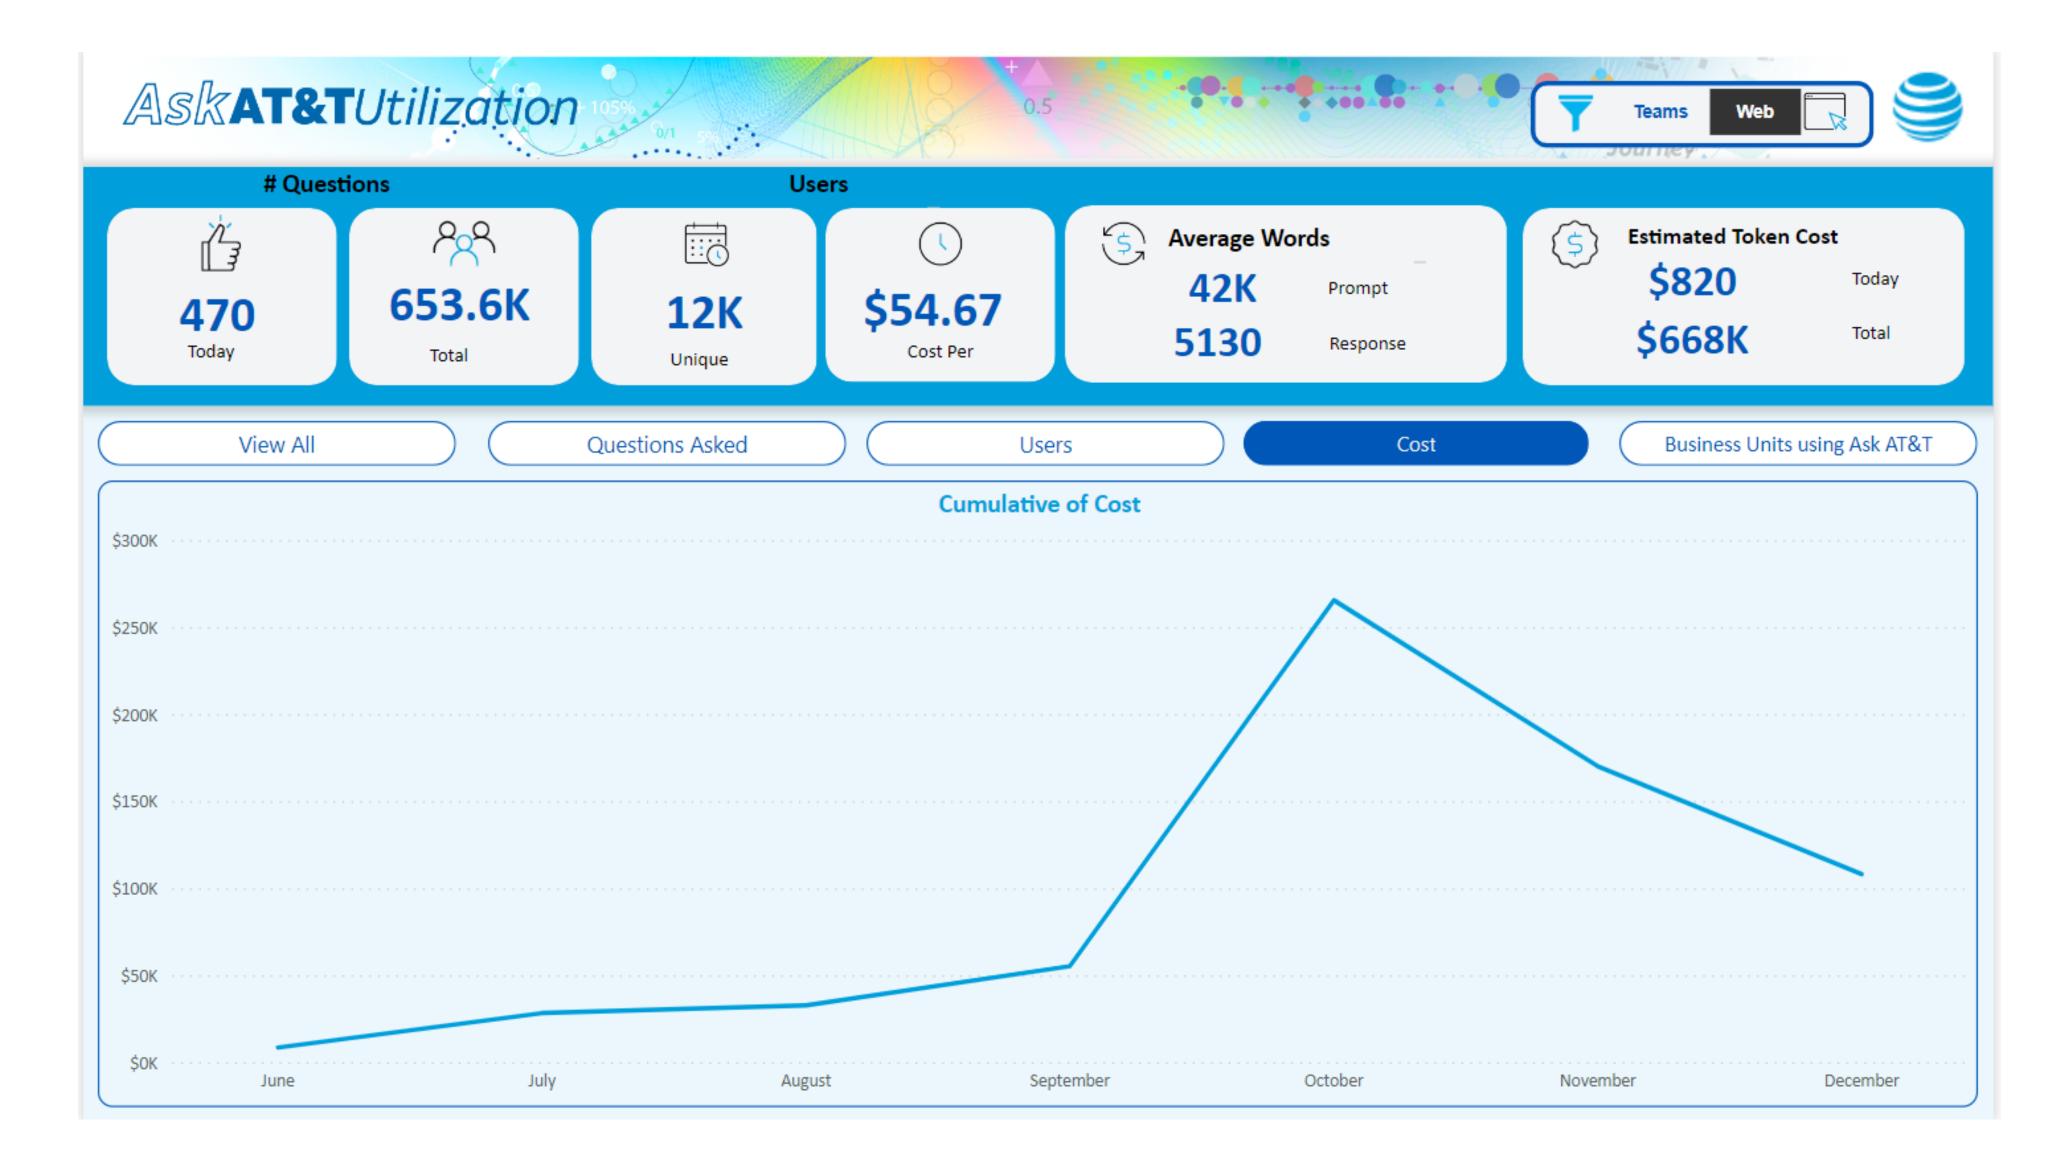

| 0.5                        |                                              | Teams V                              | Veb                  |
|----------------------------|----------------------------------------------|--------------------------------------|----------------------|
| <b>67</b><br>er            | Average Words<br>42K Prompt<br>5130 Response | (\$) Estimated To<br>\$820<br>\$668K | Today                |
| Users<br>mulative of Users | Cost                                         | Business                             | Units using Ask AT&T |
| mulative of Osers          |                                              |                                      |                      |
|                            |                                              |                                      |                      |
|                            |                                              |                                      |                      |
|                            |                                              |                                      |                      |
|                            |                                              |                                      |                      |
| September                  | October                                      | November                             | December             |