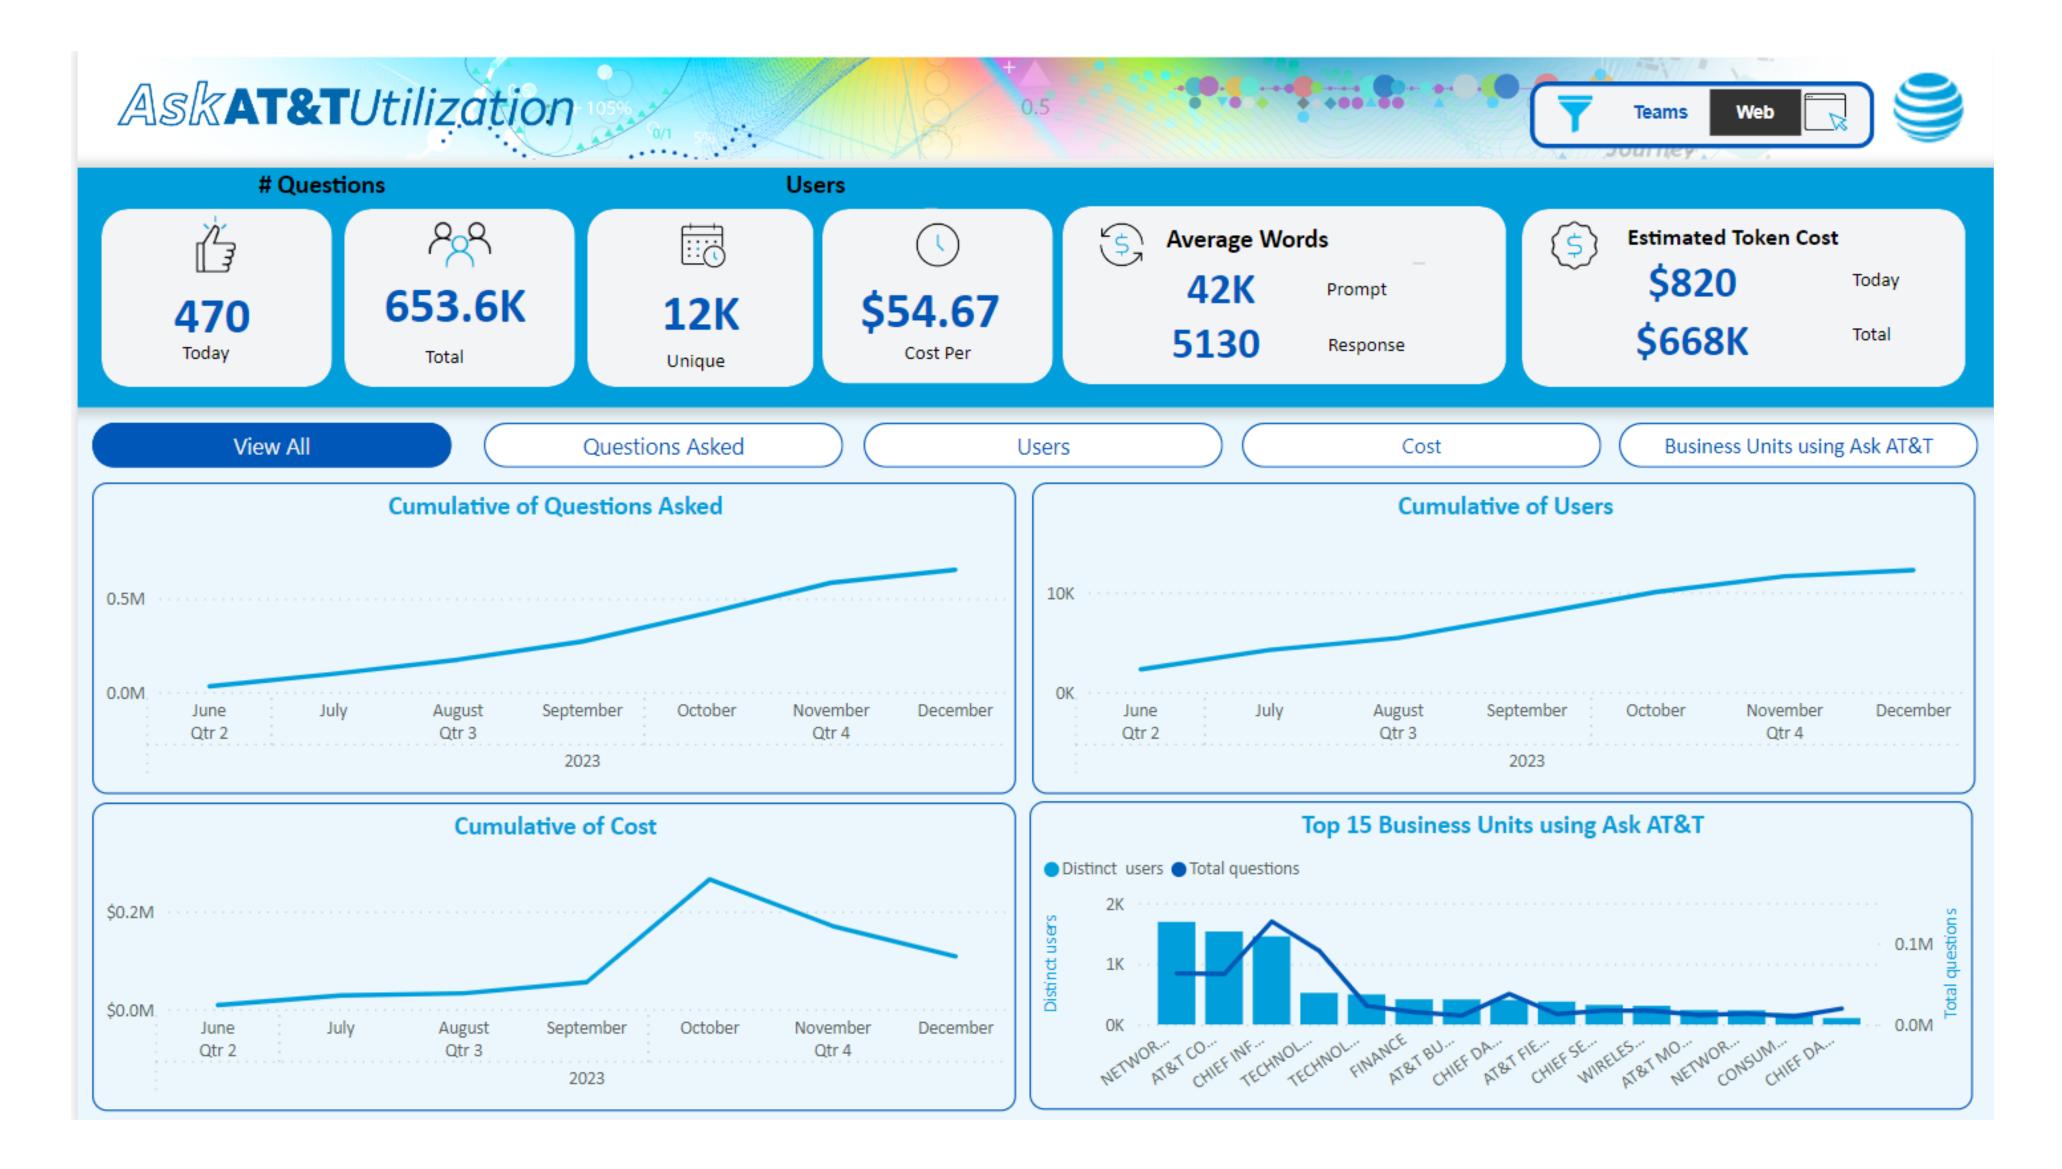

| 0.5                        |                                              | Teams V                              | Veb                  |
|----------------------------|----------------------------------------------|--------------------------------------|----------------------|
| <b>67</b><br>er            | Average Words<br>42K Prompt<br>5130 Response | (\$) Estimated To<br>\$820<br>\$668K | Today                |
| Users<br>mulative of Users | Cost                                         | Business                             | Units using Ask AT&T |
| mulative of Osers          |                                              |                                      |                      |
|                            |                                              |                                      |                      |
|                            |                                              |                                      |                      |
|                            |                                              |                                      |                      |
|                            |                                              |                                      |                      |
| September                  | October                                      | November                             | December             |