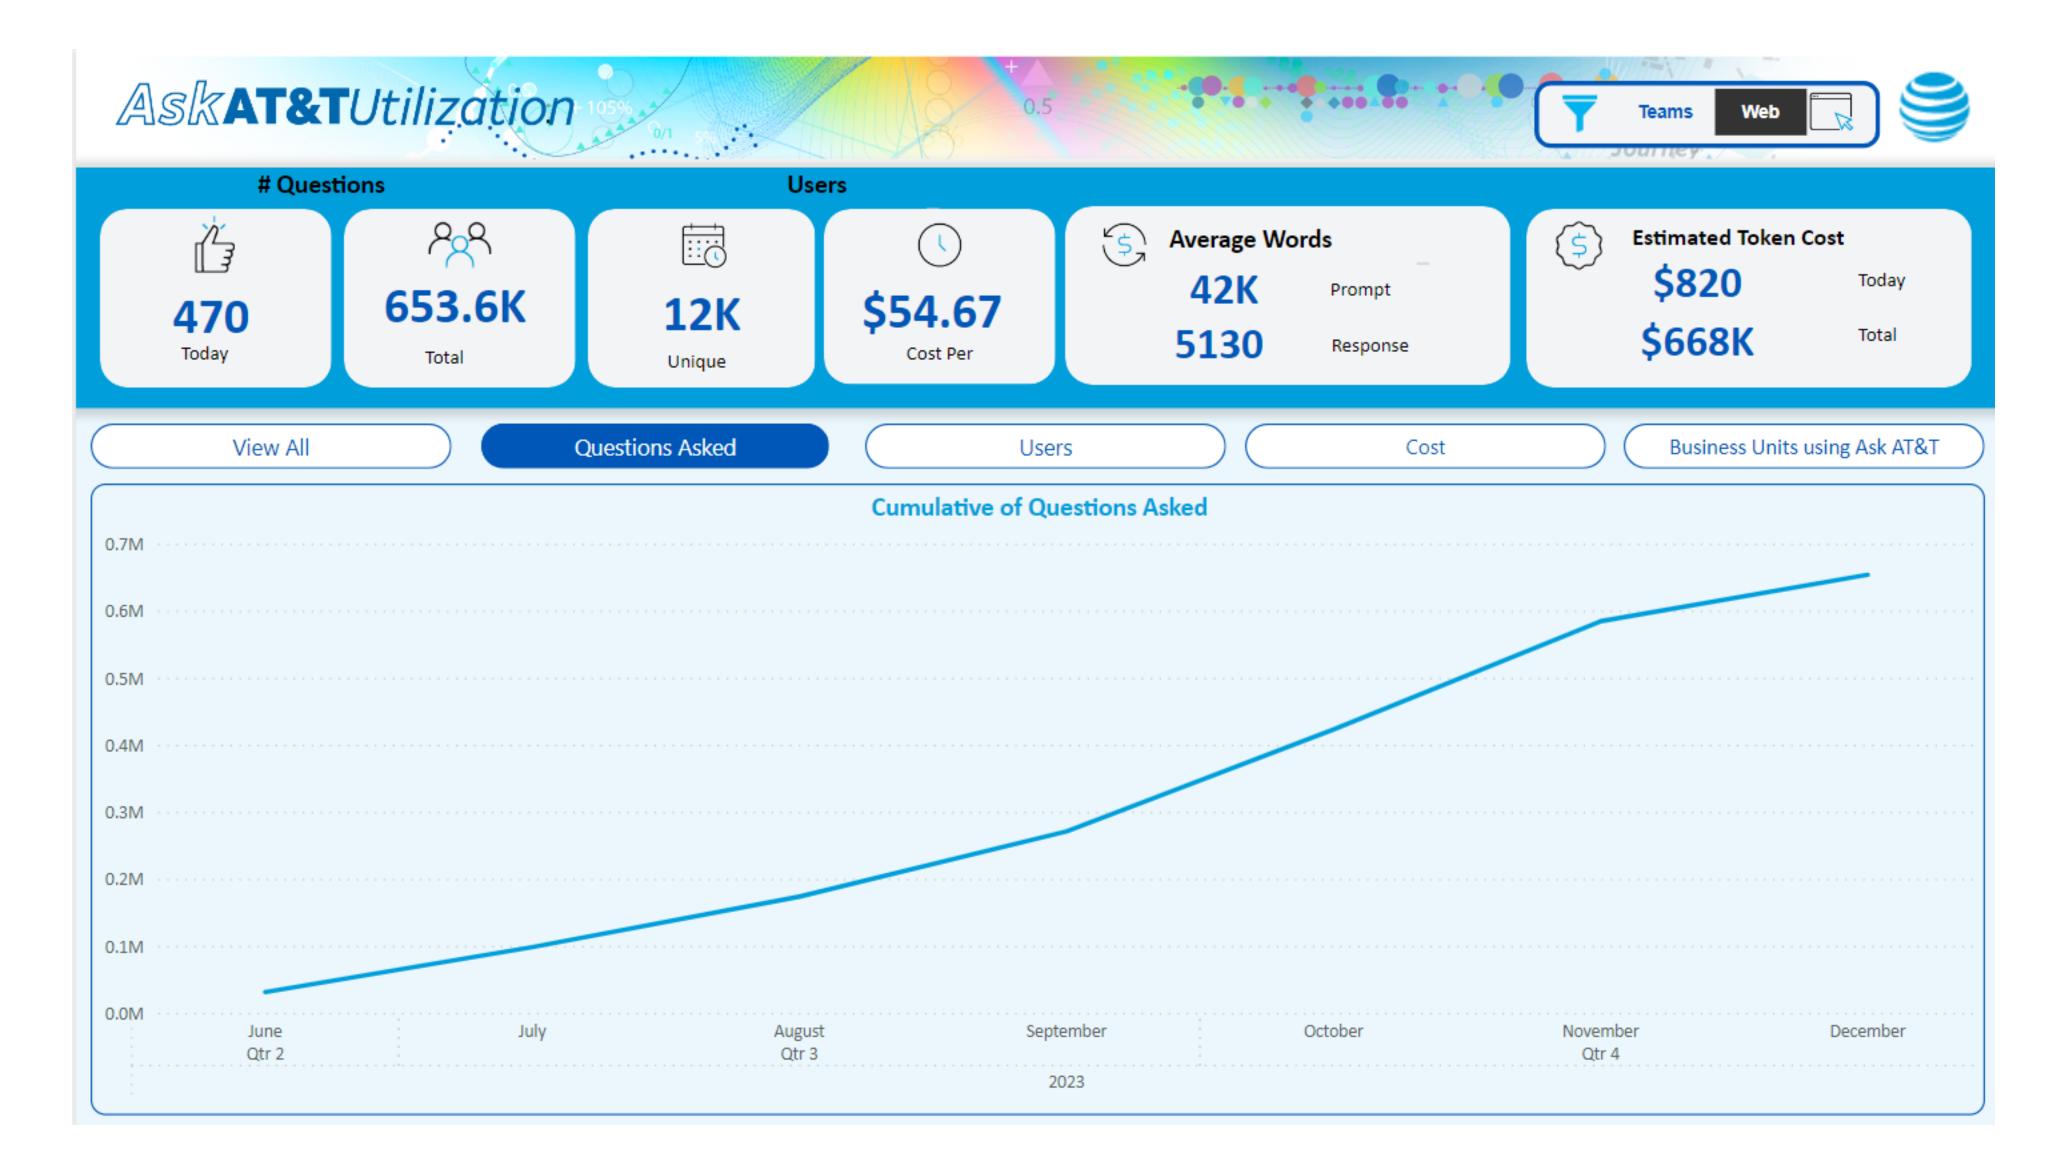

| 0.5                        |                                              | Teams V                              | Veb                  |
|----------------------------|----------------------------------------------|--------------------------------------|----------------------|
| <b>67</b><br>er            | Average Words<br>42K Prompt<br>5130 Response | (\$) Estimated To<br>\$820<br>\$668K | Today                |
| Users<br>mulative of Users | Cost                                         | Business                             | Units using Ask AT&T |
| mulative of Osers          |                                              |                                      |                      |
|                            |                                              |                                      |                      |
|                            |                                              |                                      |                      |
|                            |                                              |                                      |                      |
|                            |                                              |                                      |                      |
| September                  | October                                      | November                             | December             |