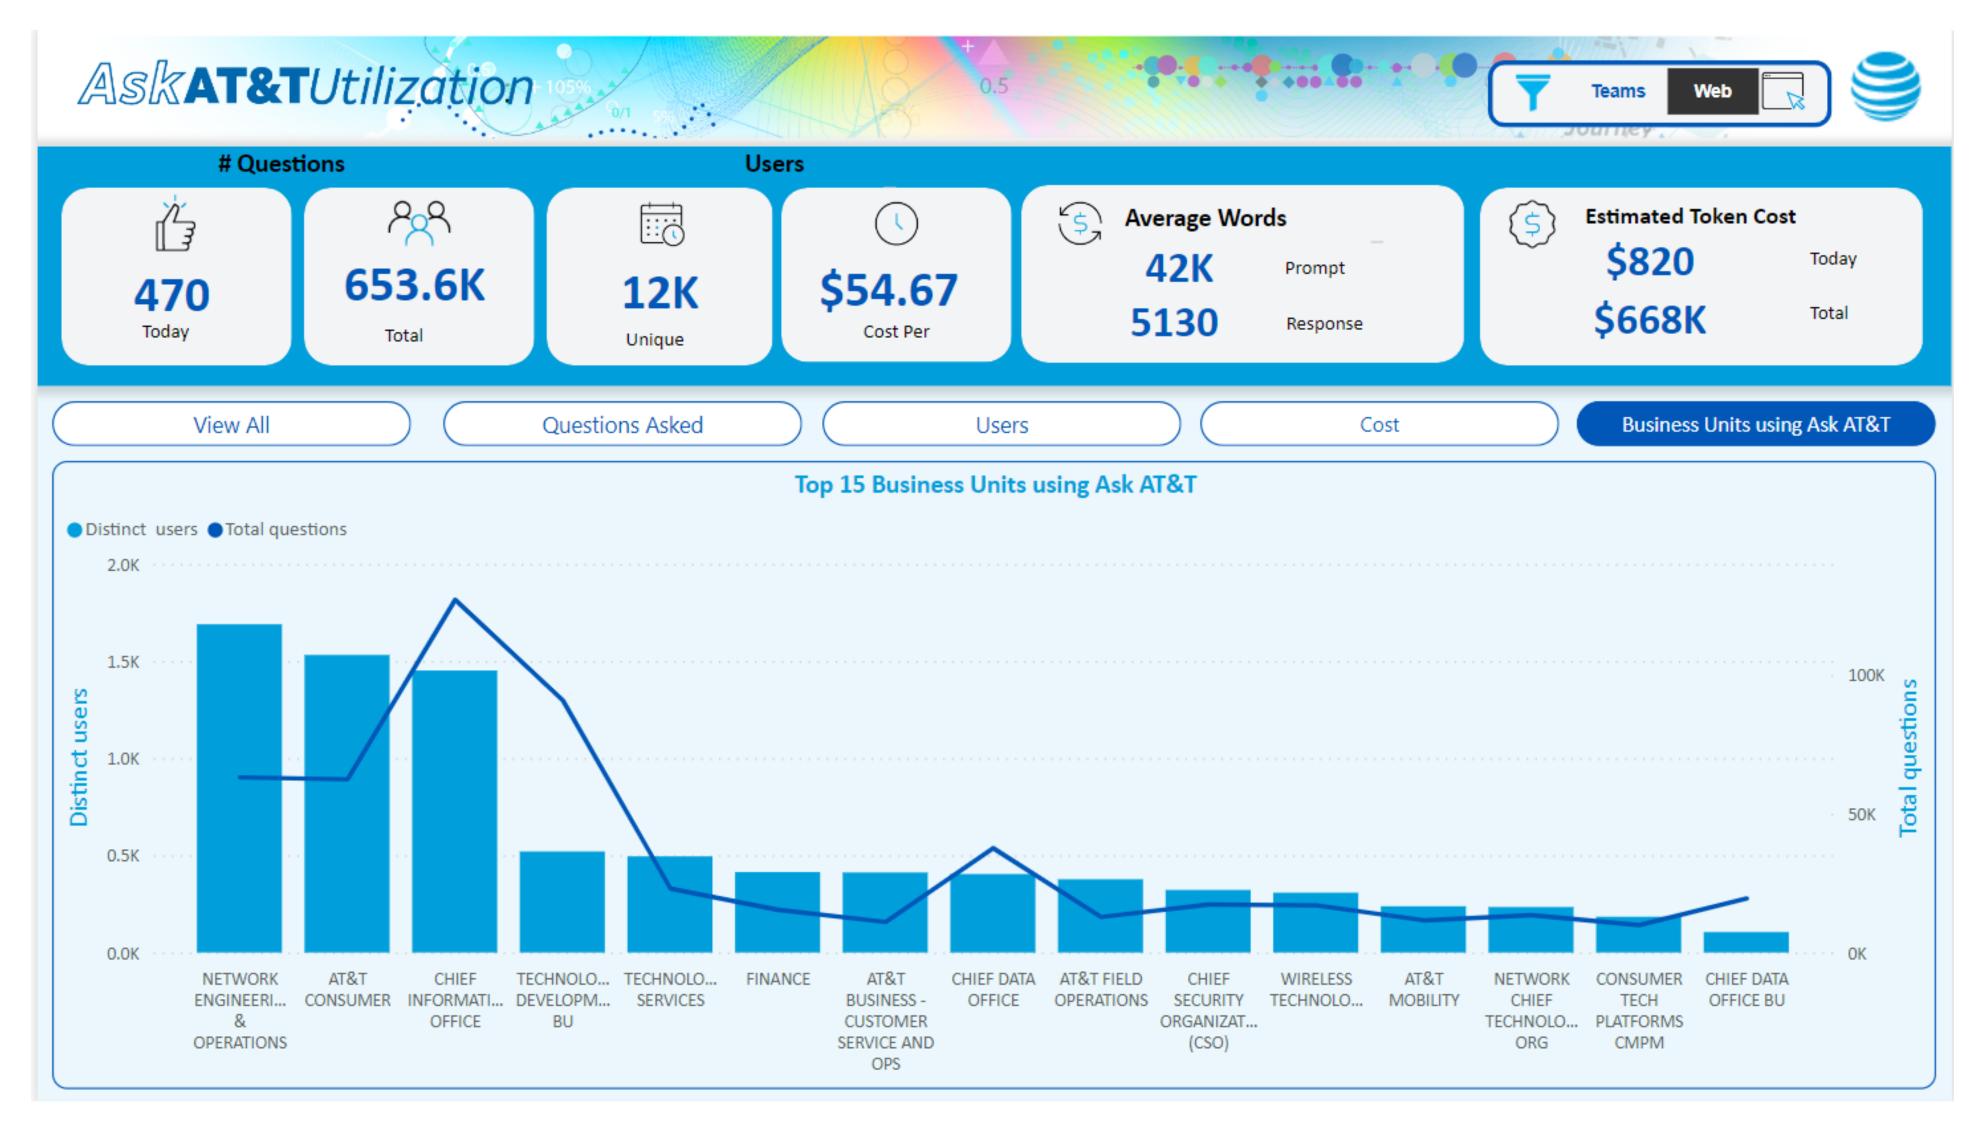

| 0.5                        |                                              | Teams V                              | Veb                  |
|----------------------------|----------------------------------------------|--------------------------------------|----------------------|
| <b>67</b><br>er            | Average Words<br>42K Prompt<br>5130 Response | (\$) Estimated To<br>\$820<br>\$668K | Today                |
| Users<br>mulative of Users | Cost                                         | Business                             | Units using Ask AT&T |
| mulative of Osers          |                                              |                                      |                      |
|                            |                                              |                                      |                      |
|                            |                                              |                                      |                      |
|                            |                                              |                                      |                      |
|                            |                                              |                                      |                      |
| September                  | October                                      | November                             | December             |