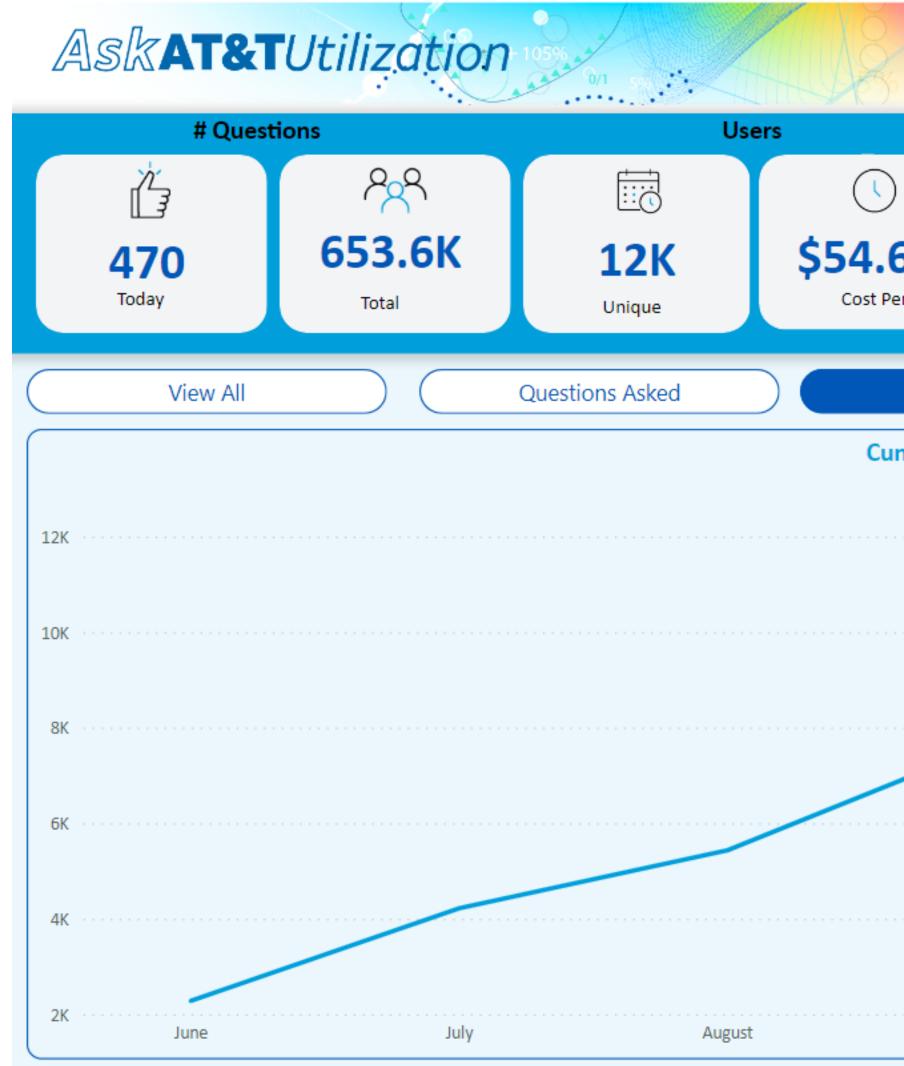

| 0.5                        |                                              | Teams V                              | Veb                  |
|----------------------------|----------------------------------------------|--------------------------------------|----------------------|
| <b>67</b><br>er            | Average Words<br>42K Prompt<br>5130 Response | (\$) Estimated To<br>\$820<br>\$668K | Today                |
| Users<br>mulative of Users | Cost                                         | Business                             | Units using Ask AT&T |
| mulative of Osers          |                                              |                                      |                      |
|                            |                                              |                                      |                      |
|                            |                                              |                                      |                      |
|                            |                                              |                                      |                      |
|                            |                                              |                                      |                      |
| September                  | October                                      | November                             | December             |