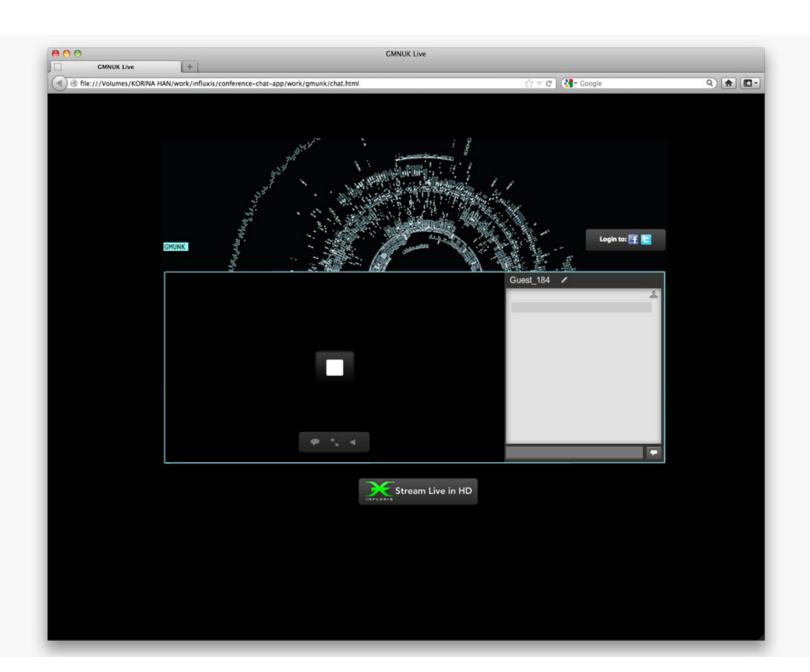

### FACES

Faces is our newest application that broadcasts two live streams to any size audience.

### VIDEO BROADCASTER

Stream live or recorded video in real-time.

### TV STATION

Create your own TV station network with channels, chat, playlists, on-demand video, and live broadcast options with a customizable player.