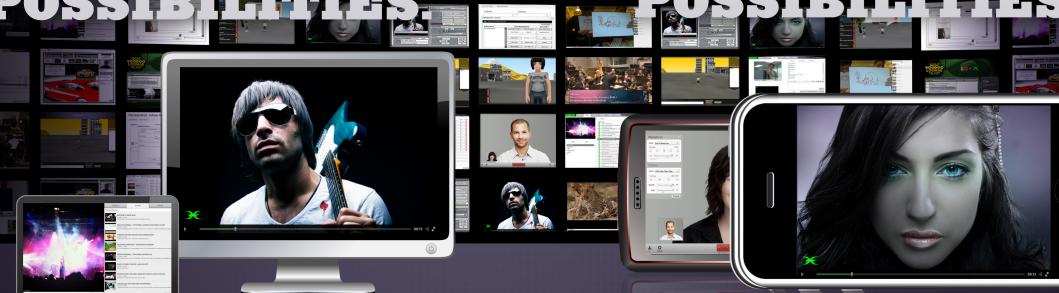

## STREAMING + INTERACTIVITY = LIMITLESS POSSIBILITIES POSSIBILITIES

The new FMS 4 – Flash® Media Interactive Server (FMIS) & Flash Media Enterprise Server (FMEN) – offers better performance in interactive media streaming.