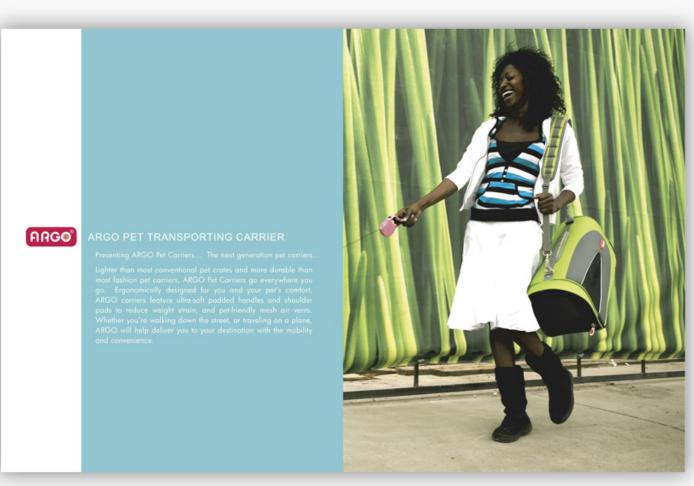

Detailed Product Information:
- Innovative carrier design tapered to your pet's body.

- Rugged 840 denier nylon exterior.
- Quality molded EVA for total support.
- Double handled for increased shoulder support and padded for supreme comfort.
- Ample peek-a-boo opening for pet's head.
- Color attachment to secure pet to carrier.
- Dual layer mesh windows on both sides.