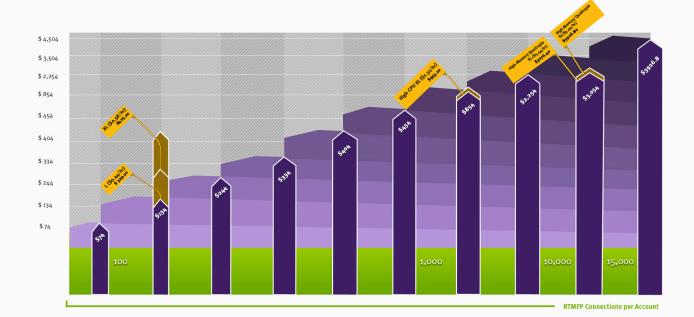

### **INFLUXIS**

(incl 1 GB Diskspace, 512 peak bandwidth,

2GB BW Transfer + Support & SLA)

### **AWS Pricing per Month**

(prices shown incl \$5/mo access fee + \$5 initial set up fee; BW Transfer & Diskspace charges extra @a Amazon's rates)