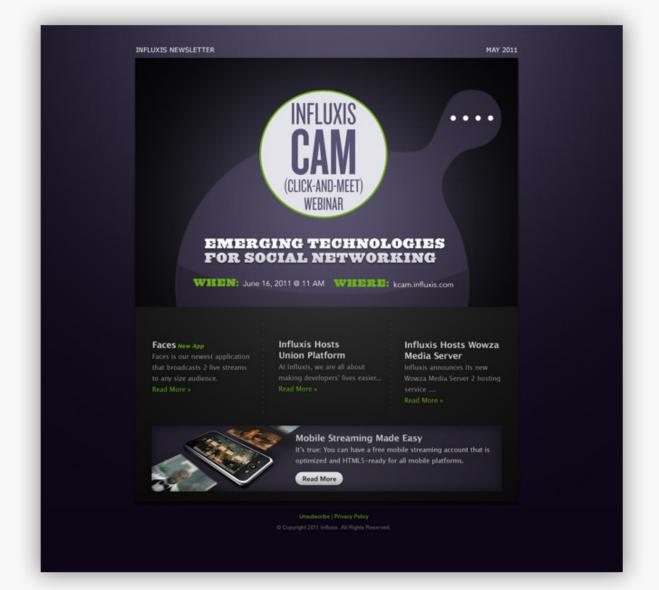

HAXE PROGRAMMING LANGUAGE STATISTICS.

**★** INELUXIS

A FREE Live Online Presentation:

### **EMERGING TECHNOLOGIES** FOR SOCIAL NETWORKING

....

Every attendee receives a FREE month of Influxis service
 (Intro Plan http://www.influxis.com/index.php/pnicing/shared/) coveted Influxis t-shirt from random drawings!\* and is eligible for a one-time 50% discount on an upgrade to influxis P2P service!\*Influxis P2P service!\*Infl

We will explore the current and future trends of social networking and the future impact of emerging technologies such as:

Enter your email

Send

Receive announcements and information on future CAM events and other exciting news about these technologies.