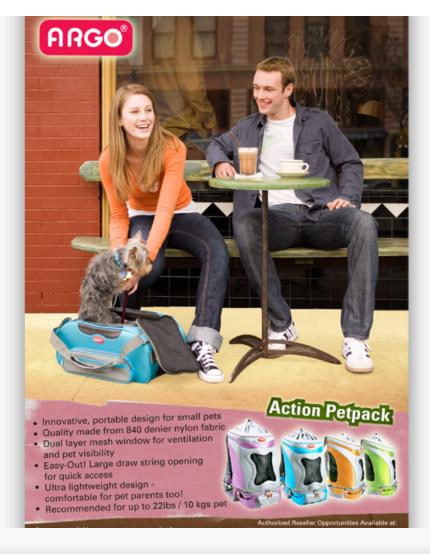

Detailed Product Information:
- Innovative carrier design tapered to your pet's body.

- Rugged 840 denier nylon exterior.
- Quality molded EVA for total support.
- Double handled for increased shoulder support and padded for supreme comfort.
- Ample peek-a-boo opening for pet's head.
- Color attachment to secure pet to carrier.
- Dual layer mesh windows on both sides.