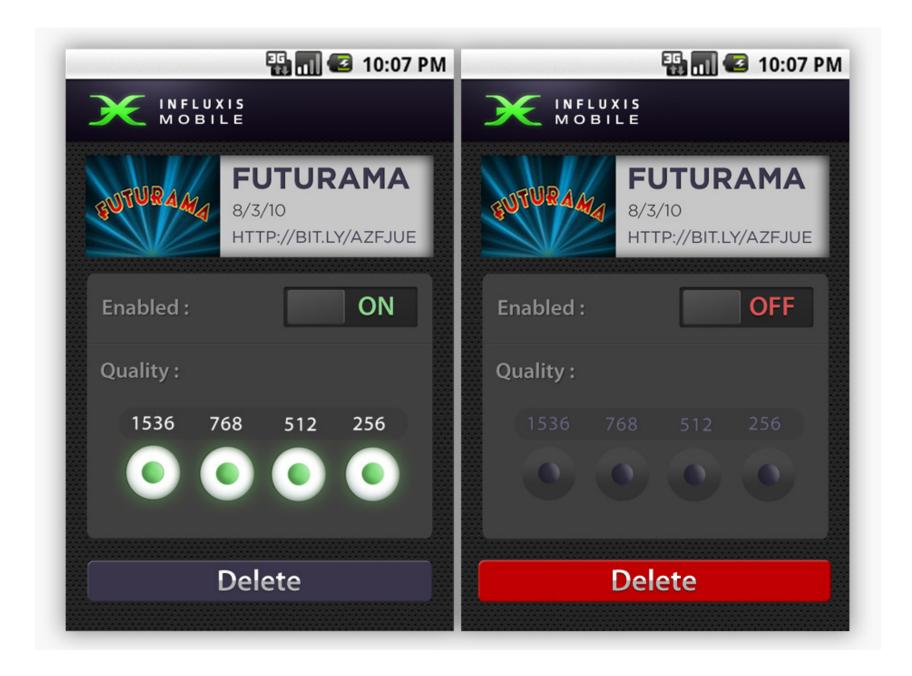

#### BON - BON DOG MANNEQUIN

Neet Bon-Bon. The designer dog manneaguin and utilimate accessory for your cherished dog. Created from high quality PU teather and filled with uttra soft stuffing, Bon-Bon is the ideal spat to display your puppy's designer clothing and accessories when not being worn. A fun a whimiscial way to show off your dog's designer fastions. Available in the positions: stiffing and standing. So completely adorable and practical, you just might want both! Perfect for refall display also, Available in white only.

- Made from superior quality PU leather in white

- Mediculously stuffled for a soft, pluth feel

- Boay to dreas and accessories with doggle clothing and collars

- Available in silting or standing positions

String Pupi 12\* fall, 14\*\* chest diameter, 10\* neck diameter and 6\*\*
head site to fip of the nose

Standing Pupi 13\*\* fall, 14\*\* chest diameter, 10\*\* neck diameter and 6\*\*
head site to fip of nose. Tall to toe, this dag mannequin is 8.5\*\*.