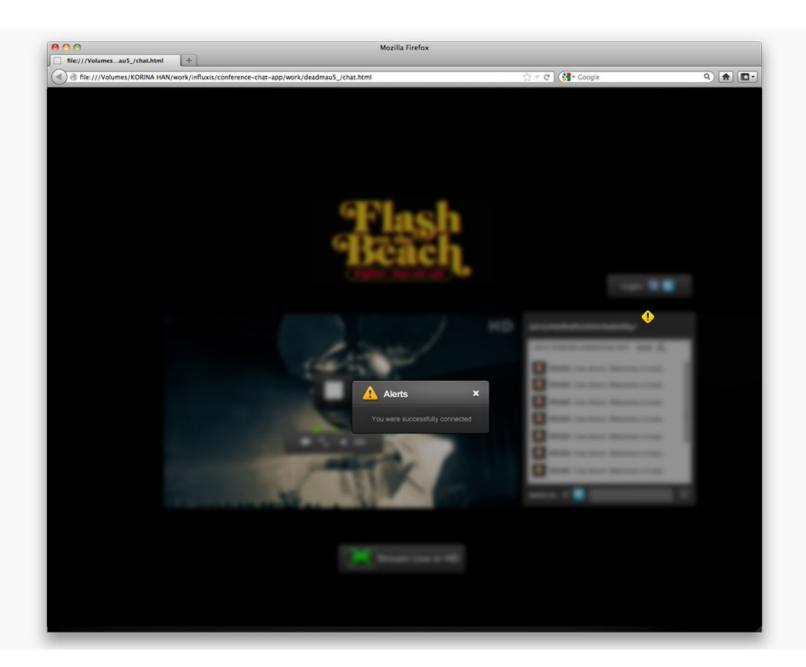

### FACES

Faces is our newest application that broadcasts two live streams to any size audience.

### VIDEO BROADCASTER

Stream live or recorded video in real-time.

### TV STATION

Create your own TV station network with channels, chat, playlists, on-demand video, and live broadcast options with a customizable player.