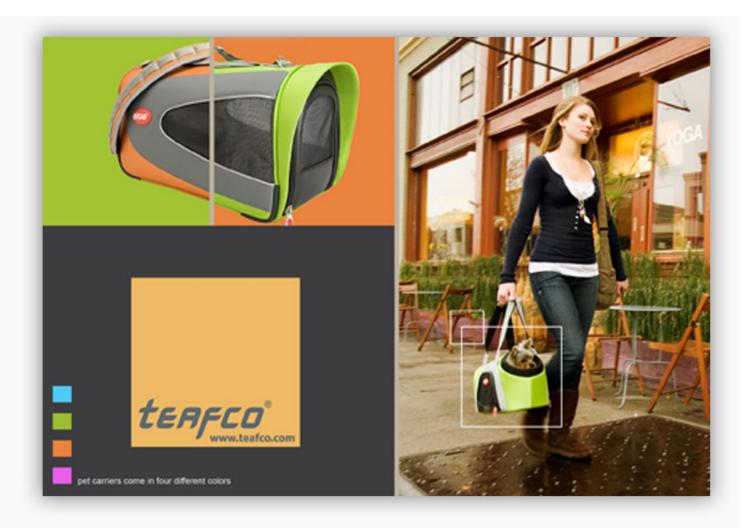

#### BON - BON DOG MANNEQUIN

Neet Bon-Bon. The designer dog manneaguin and utilimate accessory for your cherished dog. Created from high quality PU teather and filled with uttra soft stuffing, Bon-Bon is the ideal spat to display your puppy's designer clothing and accessories when not being worn. A fun a whimiscial way to show off your dog's designer fastions. Available in the positions: stiffing and standing. So completely adorable and practical, you just might want both! Perfect for refall display also, Available in white only.

- Made from superior quality PU leather in white

- Mediculously stuffled for a soft, pluth feel

- Boay to dreas and accessories with doggle clothing and collars

- Available in silting or standing positions

String Pupi 12\* fall, 14\*\* chest diameter, 10\* neck diameter and 6\*\*
head site to fip of the nose

Standing Pupi 13\*\* fall, 14\*\* chest diameter, 10\*\* neck diameter and 6\*\*
head site to fip of nose. Tall to toe, this dag mannequin is 8.5\*\*.

Detailed Product Information:
- Innovative carrier design tapered to your pet's body.

- Rugged 840 denier nylon exterior.
- Quality molded EVA for total support.
- Double handled for increased shoulder support and padded for supreme comfort.
- Ample peek-a-boo opening for pet's head.
- Color attachment to secure pet to carrier.
- Dual layer mesh windows on both sides.