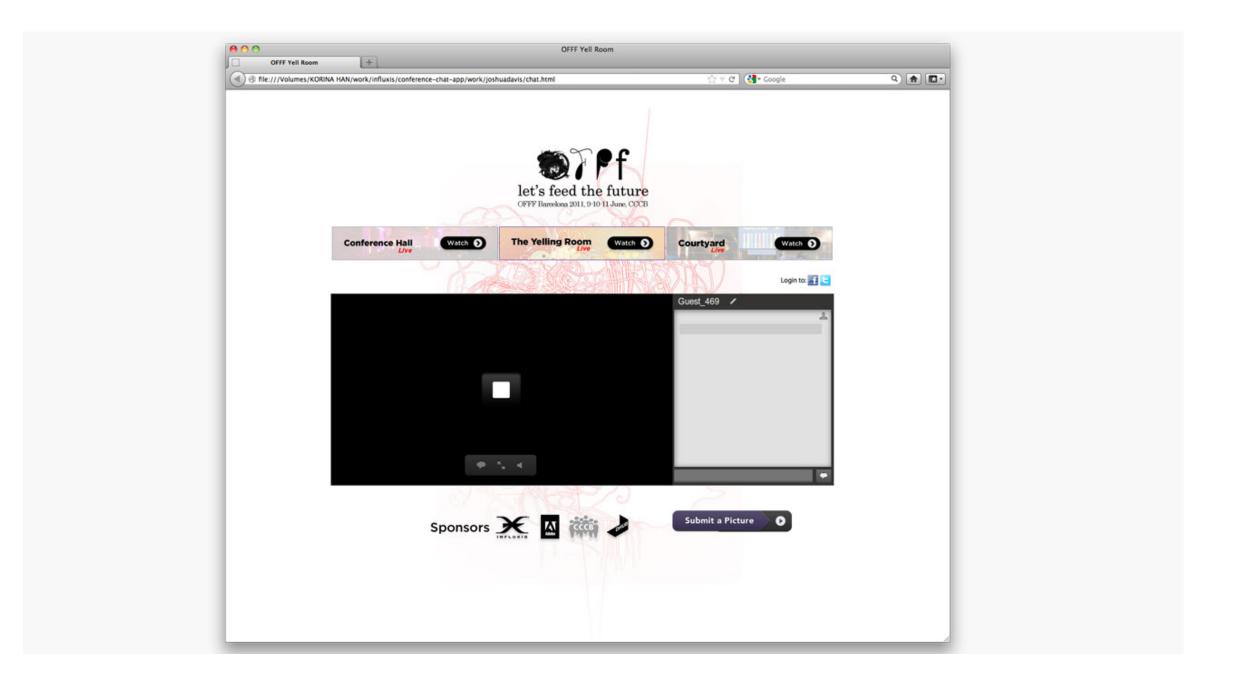

# WELCOME 8 ON SETTINGS RTMP://INFXGEKKO. RTMPHOST.COM/HARRISON. ONCONNECTSTATUS: STATUSCONNECTED TILTING 150 DEGREES. TILTING 155 DEGREES. PANNING 70 DEGREES. PANNING 65 DEGREES. PANNING 55 DEGREES. PANNING 60 DEGREES. TILTING 150 DEGREES. TILTING 155 DEGREES. ELIVE HB INFLUXIS