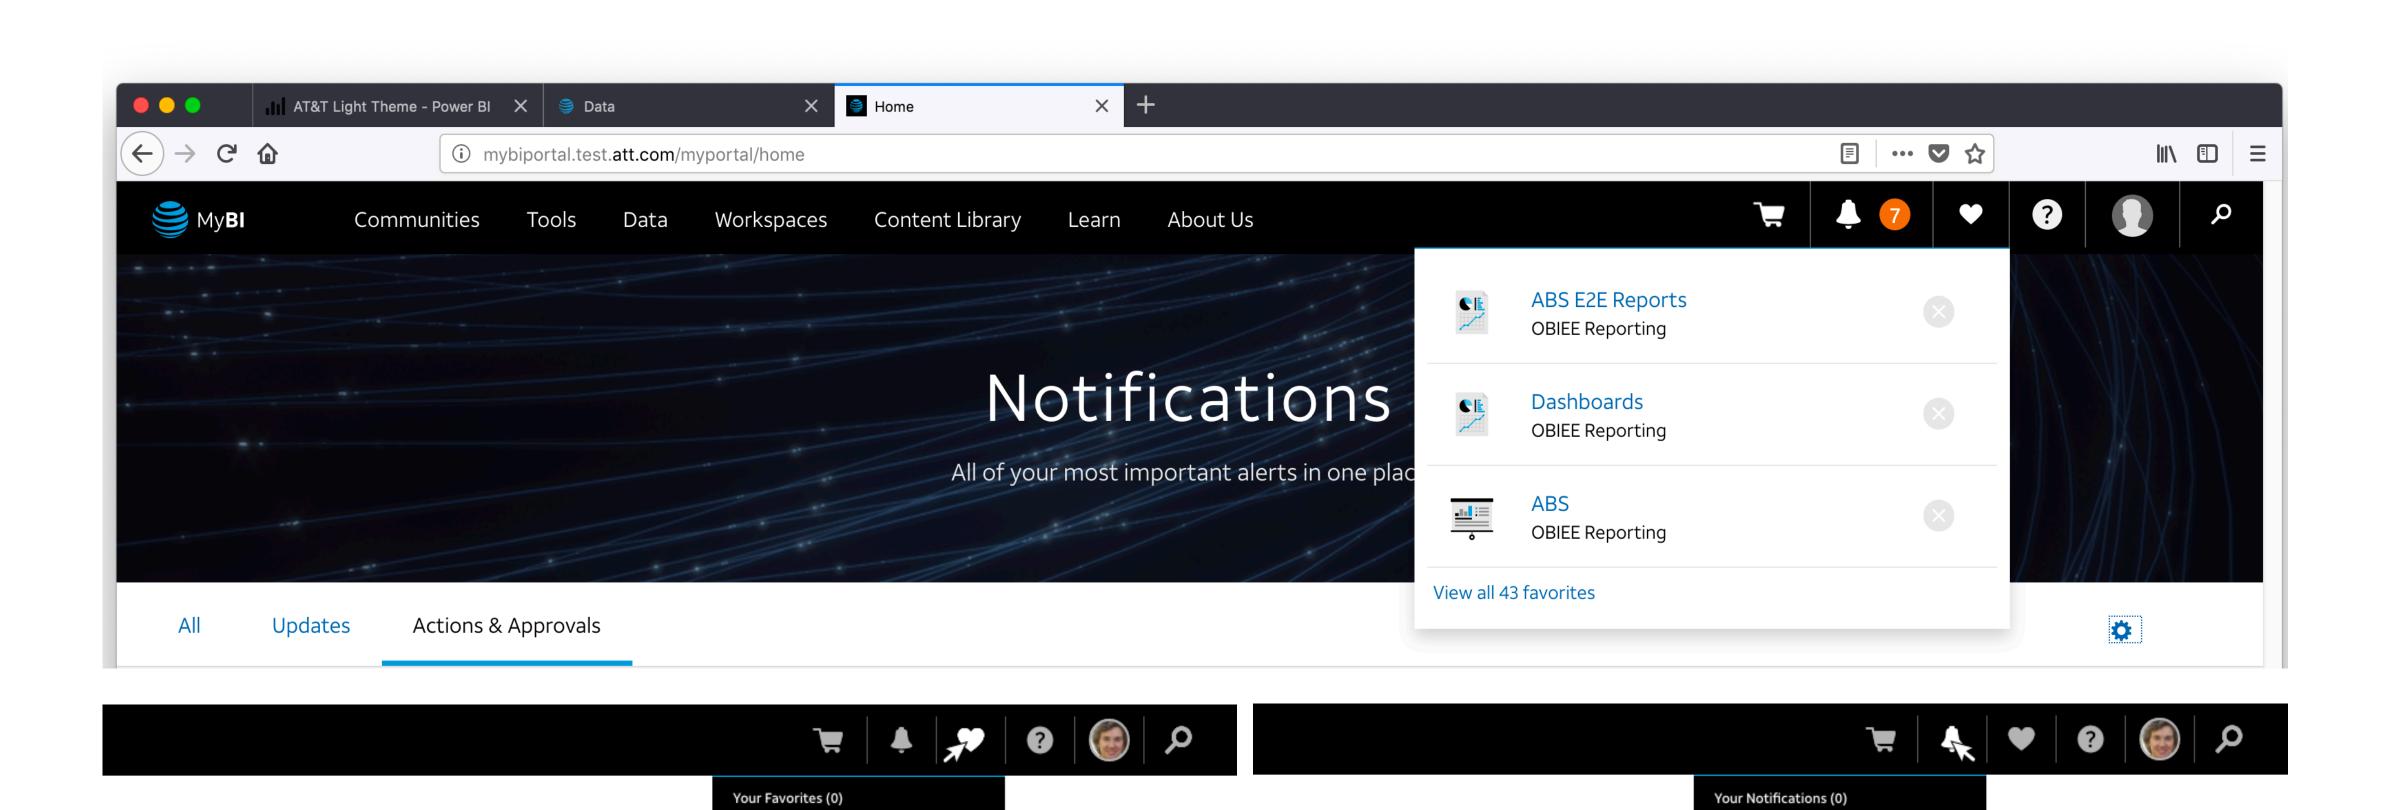

# MyBl Portal Training Videos

Watch and learn as we give you real time walk-through's of our easy-to-use application

ltems you

subscribe to will

appear here

Items you mark

as favorite will

appear here