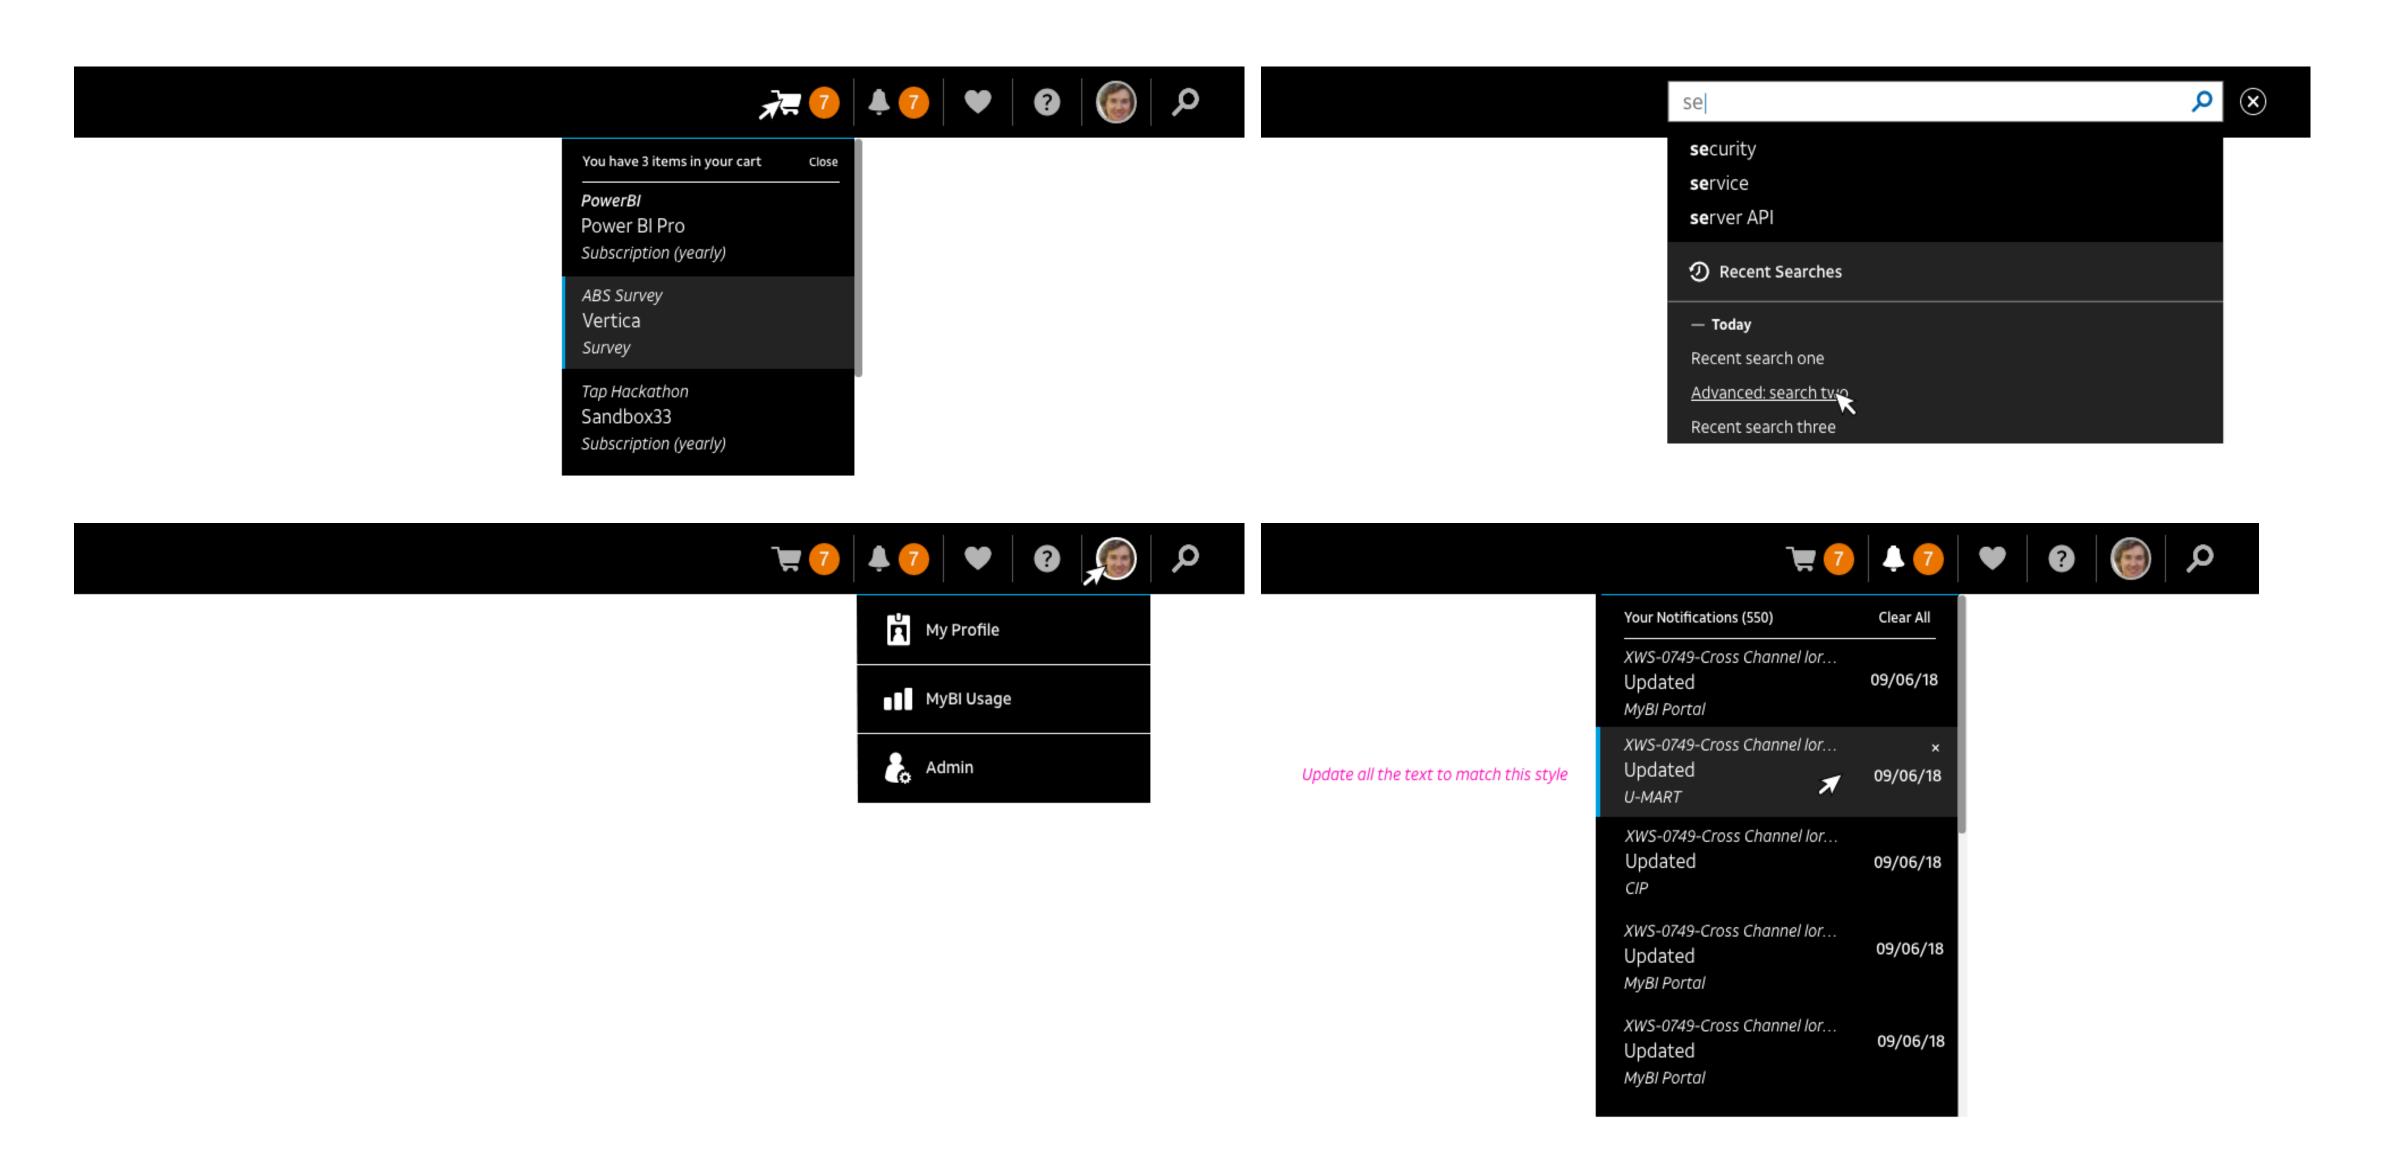

ltems you

subscribe to will

appear here

Items you mark

as favorite will

appear here