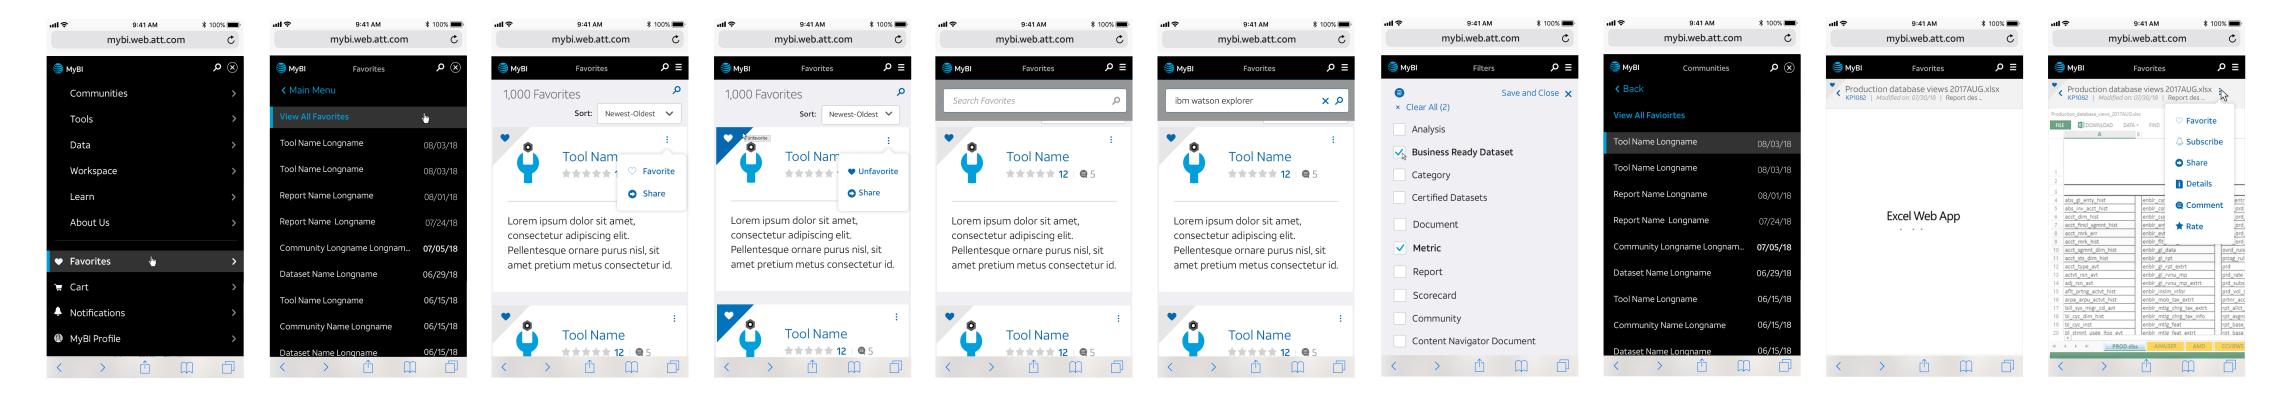

#### Mobile

MyBI Mobile | 2018.08.08
ALL ELEMENTS @2X. OPTIMIZED FOR 4.7" DISPLAY

## Mobile Faviorate

Description Lorem ipsum dolor sit amet, consectetur adipiscing elit. Donec at enim suscipit, auctor mauris vel, tincidunt enim. Cras ut risus rutrum tortor tempor.

> Featured Latest

Object Type Report Name