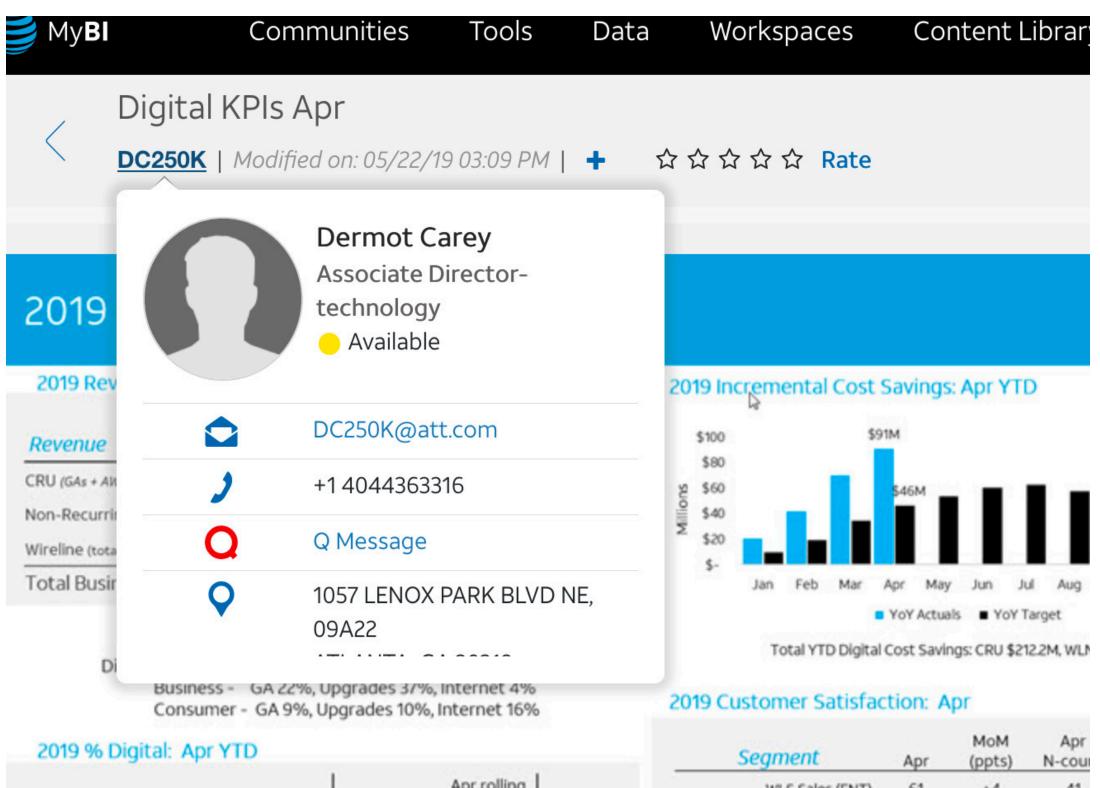

#### 2019 % Digital: Apr YTD

| % Digital | Apr YTD<br>Actual | Attainment | Apr rolling<br>12-month | Apr rolling<br>12-month<br>MOM | Apr YTD<br>YOY |
|-----------|-------------------|------------|-------------------------|--------------------------------|----------------|
| Wireless  | 44.5%             | 99%        | 43.6%                   | .3pts                          | 2.8 pts        |
| Wireline  | 57.6%             | 105%       | 54.8%                   | .8 pts                         | 9.0 pts        |
| Business  | 53.3%             | 103%       | 51.2%                   | .6 pts                         | 6.9 pts        |
| Consumer  | 64.1%             | 101%       |                         |                                | .1 pts         |

#### 2019 Customer Satisfaction: Apr

| Segment                        | Apr | MoM<br>(ppts) | Apr<br>N-count |
|--------------------------------|-----|---------------|----------------|
| WLS Sales (ENT)                | 61  | +4            | 41             |
| WLS Service (ENT+ SMB)         | 32  | -8            | 933            |
| WLS Sales (SMB)                | 49  | +0            | 120            |
| WLN Sales (SMB)                | 42  | +0            | 43             |
| WLN Service (SMB)              | 42  | -5            | 306            |
| Wireline Sales & Service (ENT) | 28  | -7            | 71             |