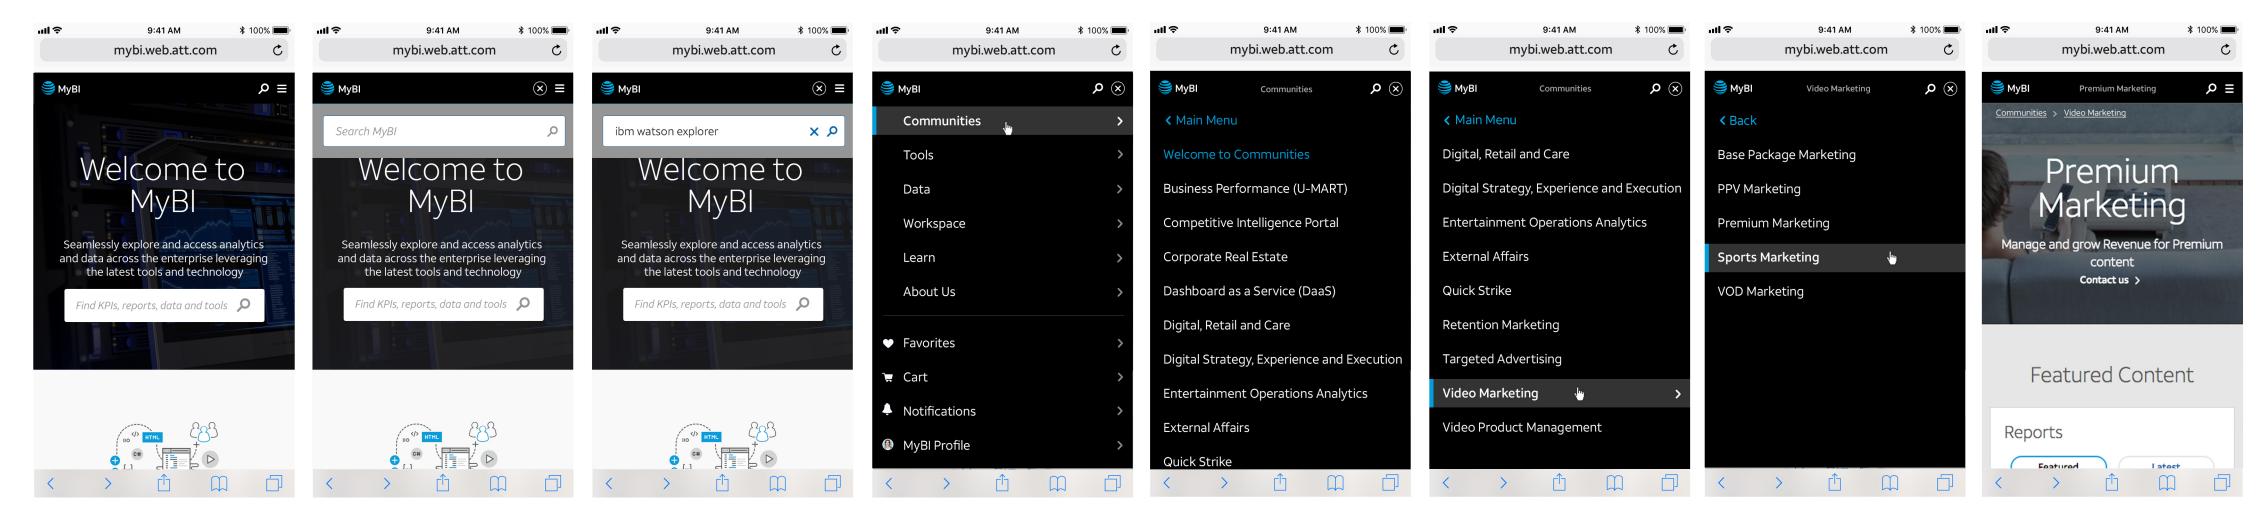

#### Mobile

MyBI Mobile | 2018.08.08
ALL ELEMENTS @2X. OPTIMIZED FOR 4.7" DISPLAY